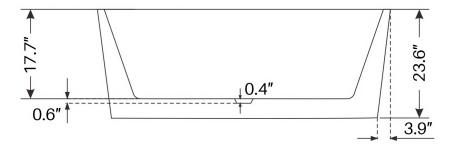

# **SPECIFICATION SHEET**59" VICTORIA LUCITE® ACRYLIC FREESTANDING BATHTUB DMT1-59