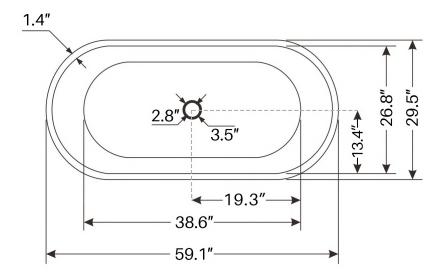

# **SPECIFICATION SHEET**59" VICTORIA LUCITE® ACRYLIC FREESTANDING BATHTUB DMT1-59